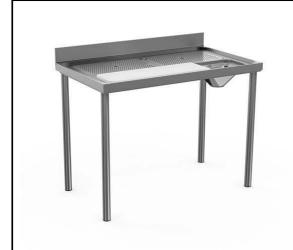

## Premium Preparation 1200 mm Meat & Fish Processing/ Washing Table

| ITEM #  |  |
|---------|--|
| MODEL # |  |
| NAME #  |  |
| SIS #   |  |
| AIA#    |  |
| AIA "   |  |

132962 (TLC1210PN)

Meat and Fish Processing/ Washing Table with perforated and removable Plates, knife holder, polythene cutting board, drain, scraping hole and upstand, 1200mm

## Item No.

50mm high worktop in 304 AISI stainless steel, 1,5mm in thickness, sound-deadened, anti-drip edges and welded corners. Integral radiused rear upstand, h=100mm with 10mm radius. All-round apron. Round section legs and feet in 304 AISI stainless steel, 50mm in diameter. N.1 polythene cutting board 730x225x25h mm, drain and waste scraping hole on front.

#### Construction

- Table can be equipped with a mobile bin with lid for waste disposal (optional accessory).
- Round section legs with feet in 304 AISI stainless steel, 50 mm in diameter, adjustable in height by +0/-40 mm.
- Unit features a 20 mm deep recessed surface, a polythene cutting board and a scraping hole on the front, perforated and sectionated removable tops, an easily removable GN liquid container and a knife holder. Knife sanitizer can be supplied as optional.