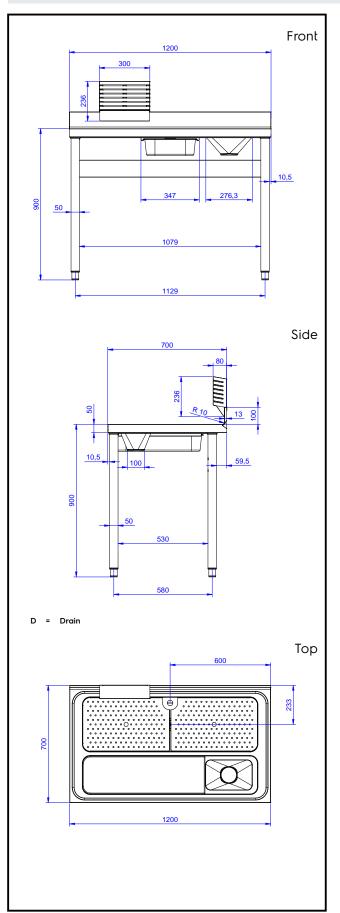

## **Key Information:**

External dimensions, Width:

132962 (TLC1210PN)

External dimensions, Depth: 700 mm

External dimensions, Height: 1000 mm

Upstand Dimensions, Height: 1000 mm

Upstand Dimensions, Depth: 13 mm

Upstand Dimensions, Radius: R=10

Bowls number 1

Bowl dimensions 1070x320xH180

Worktop thickness: 50 mm Net weight: 40 kg